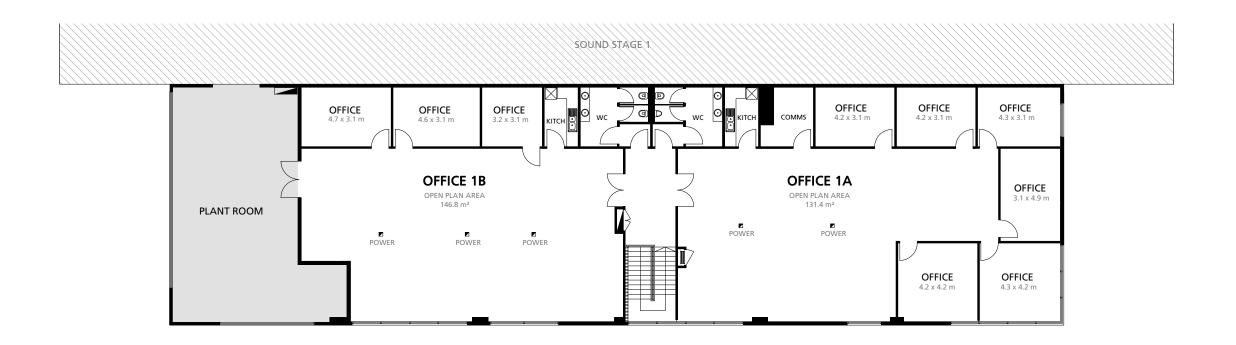

# STAGE 1 OFFICE PLAN

1:200 @ A3

OFFICE 1A TOTAL USABLE AREA 226 m<sup>2</sup> / 2,432 ft<sup>2</sup>

OFFICE 1B TOTAL USABLE AREA 189 m<sup>2</sup> / 2,034 ft<sup>2</sup>

LOADING BAY FLOOR LOADING LIMIT **5 kPa** 

#### **Docklands Studios Melbourne**

476 Docklands Drive Docklands VIC 3008

www.dsmelbourne.com

AUG 2023