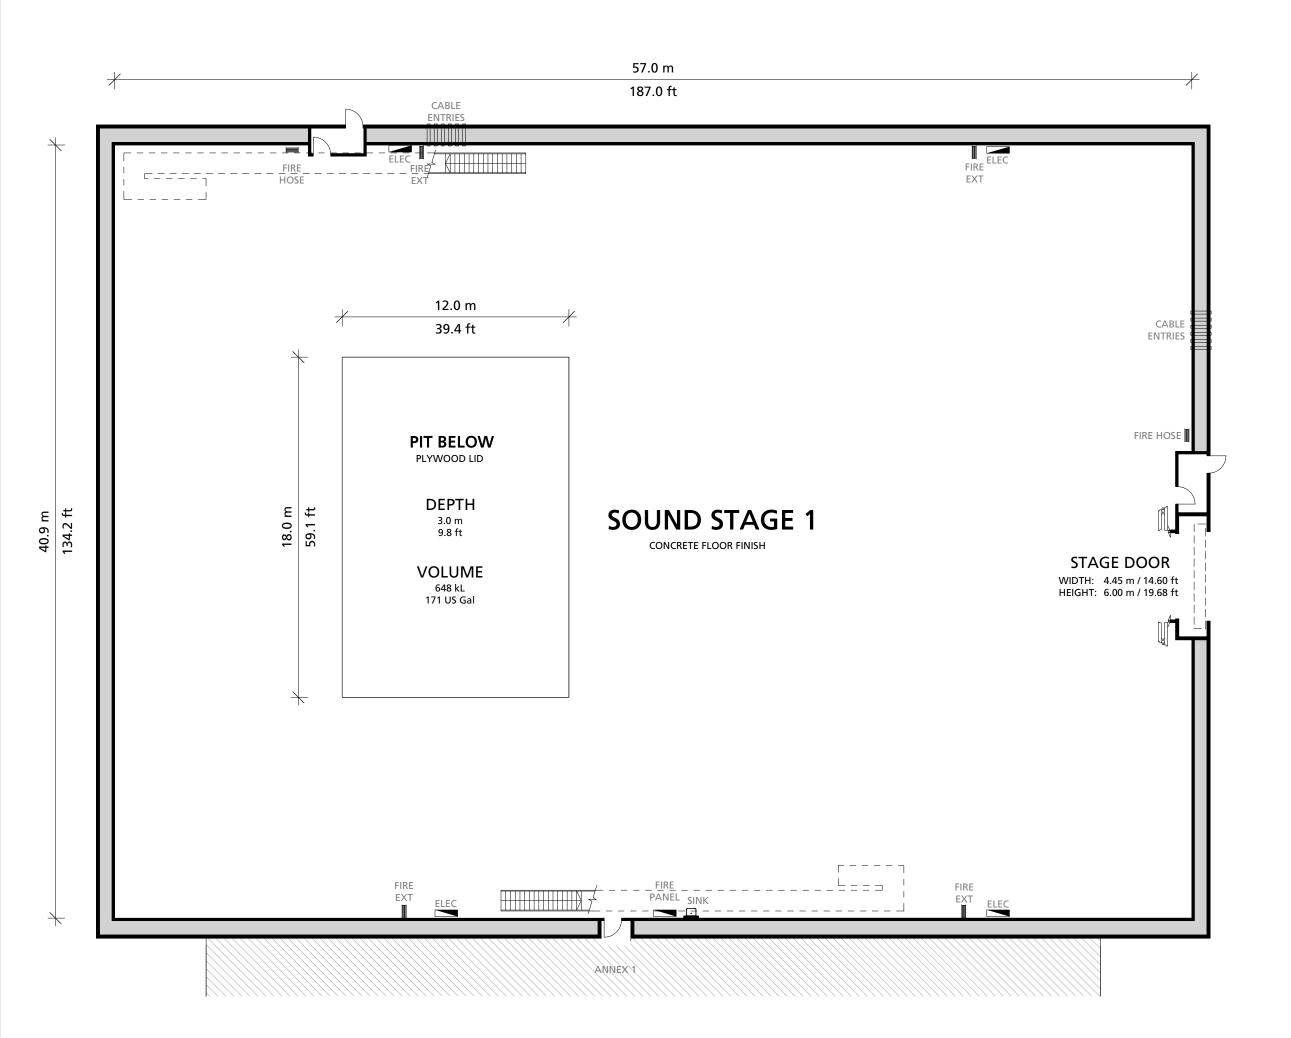

# **STAGE 1**GROUND LEVEL PLAN

1:200 @ A3

INTERNAL AREA 2,323 m<sup>2</sup> / 25,000 ft<sup>2</sup>

GANTRY HEIGHT 14.7 m / 48.2 ft

STAGE FLOOR LOADING LIMIT 7.5 kPa

PIT LID LOADING LIMIT 7.5 kPa

# STAGE 1