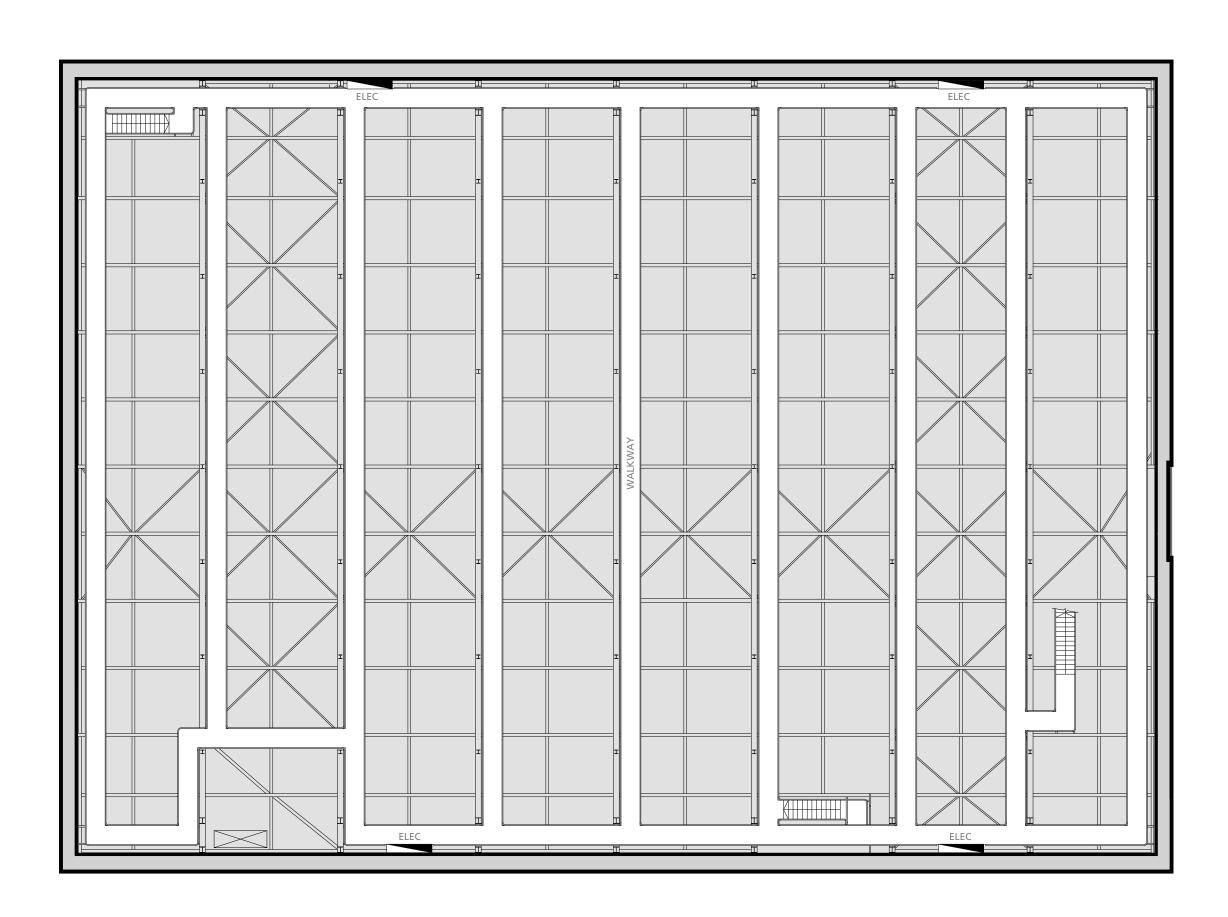

## **GRID PLAN**

1:200 @ A3

INTERNAL AREA 2,323 m<sup>2</sup> / 25,000 ft<sup>2</sup>

GANTRY HEIGHT 14.7 m / 48.2 ft

### **Docklands Studios Melbourne**

476 Docklands Drive Docklands VIC 3008

www.dsmelbourne.com

NOV 2021

2 UPPER LEVEL PLAN