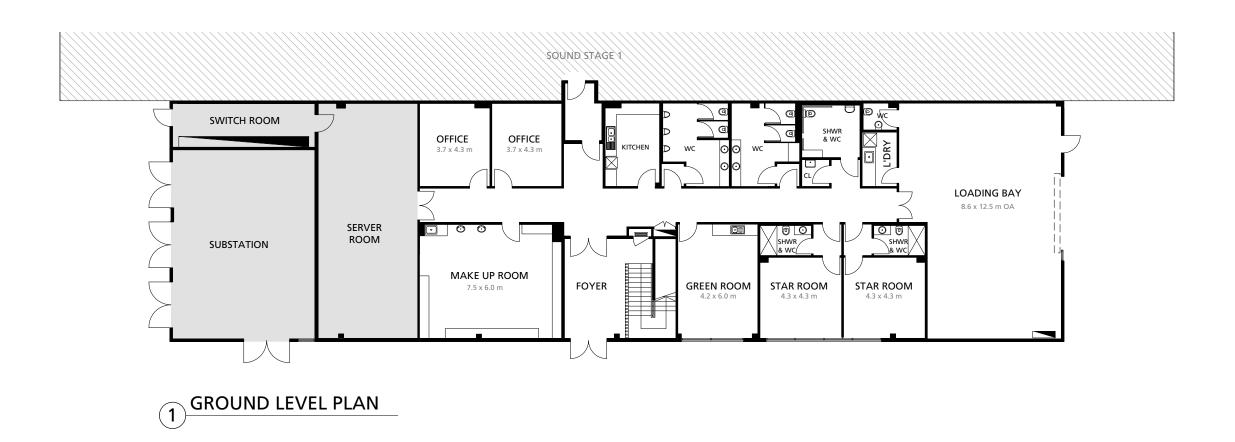

# **STAGE 1**GROUND LEVEL PLAN

1:200 @ A3

INTERNAL AREA 2,323 m<sup>2</sup> / 25,000 ft<sup>2</sup>

GANTRY HEIGHT 14.7 m / 48.2 ft

STAGE FLOOR LOADING LIMIT 7.5 kPa

PIT LID LOADING LIMIT 7.5 kPa

### **Docklands Studios Melbourne**

476 Docklands Drive Docklands VIC 3008

www.dsmelbourne.com

NOV 2021